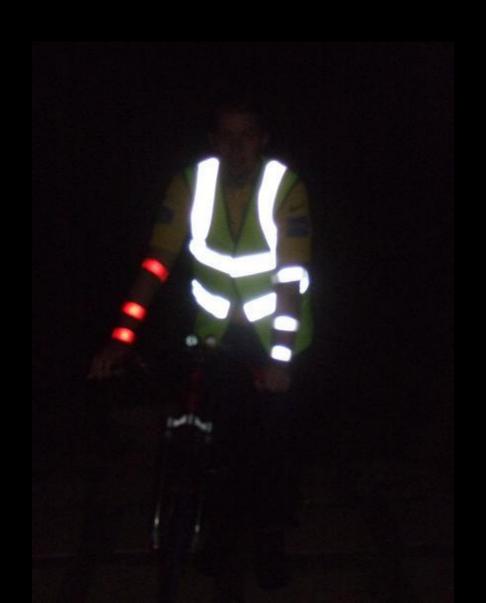

## Spot the cyclist?

### Reflective Material

Reflective clothes help you to be more

when a light shines on the differential than the control of the co

#### Remember!

It is much harder to be seen by roads when it is dark.

If you have to go out when it is dark remember that bright clothing doesn't show up very well.

Reflective pieces on clothes or accessories show up really well in the dark when the lights of a vehicle are shining on it.