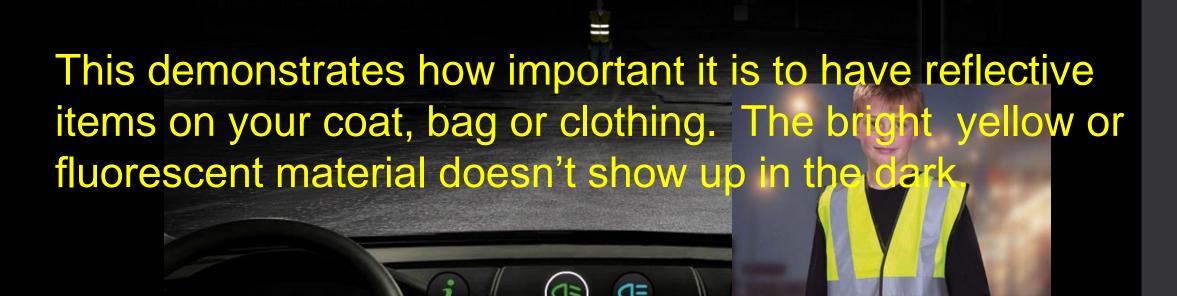

#### This is a driver's view

# Spot the difference?

The same child is in the same spot in the bottom picture. Look how much harder it would be for a driver to see them.

## What is High-Viz?

High Viz clothing, bags or accessories are usually made up of 'fluorescent' material as well as having 'reflective' strips or pieces on them.