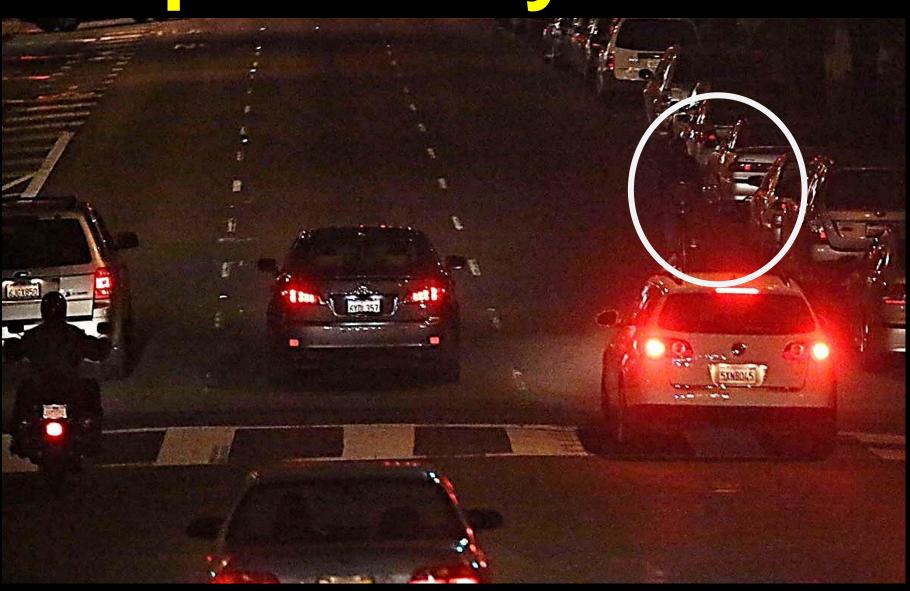

#### This is a driver's view

# Spot the difference?

The same child is in the same spot in the bottom picture. Look how much harder it would be for a driver to see them.

## Spot the cyclist?