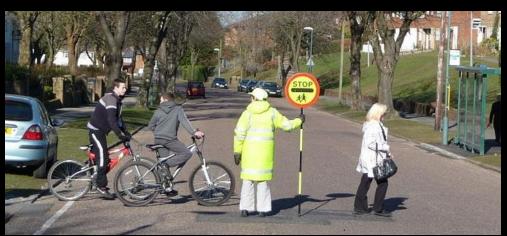

## Who wears it?

## What is High-Viz?

High Viz clothing, bags or accessories are usually made up of 'fluorescent' material as well as having 'reflective' strips or pieces on them.