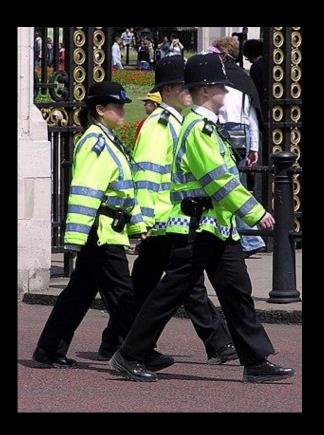

## Who wears it?

## What is High-Viz?

High Viz clothing, bags or accessories are usually made up of 'fluorescent' material as well as having 'reflective' strips or pieces on them.