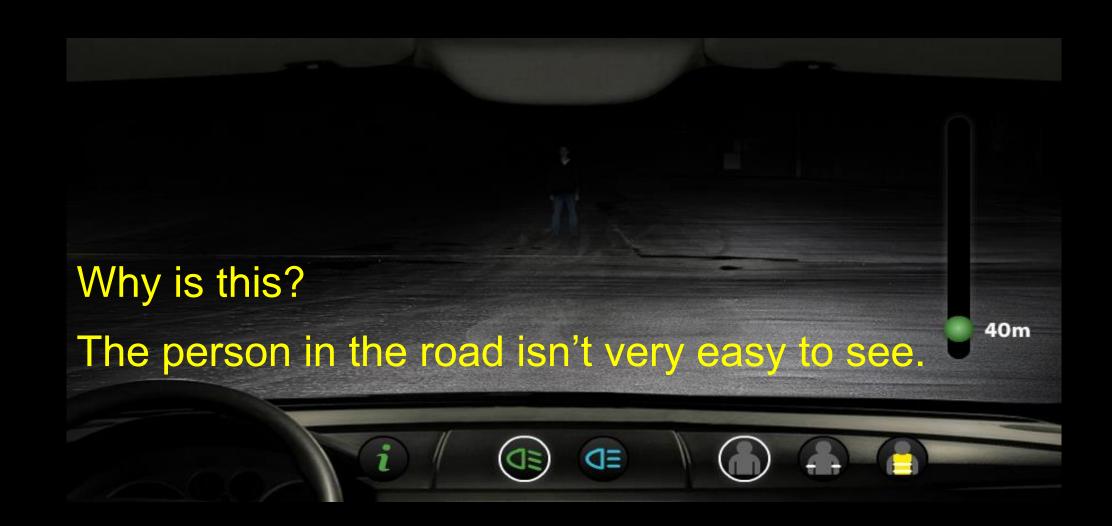

# Be Bright, Be Seen

### Changes?

What do we do to our clocks at the end of October every year?



What happens to the amount of daylight we get when the clocks are set back an hour?

# Longer Nights



It gets darker much earlier in the winter with the sun setting a lot earlier in the day.

# How could this affect your safety?

#### This is a driver's view





# Spot the difference?

The same child is in the same spot in the bottom picture. Look how much harder it would be for a driver to see them.

## Spot the cyclist?



# What can help you to be seen?

There is a special type of clothing that people can wear to make themselves more visible near roads.

This is known as high visibility clothing or high-viz.

## Who wears it?









## What is High-Viz?

High Viz clothing, bags or accessories are usually made up of 'fluorescent' material as well as having 'reflective' strips or pieces on them.



#### Fluorescent Material



s react with the fluorescent fluorescent material ok like they are glowing. seen better during the can be orange of veather or when daylight is

### Reflective Material

Reflective clothes help you to be more



when