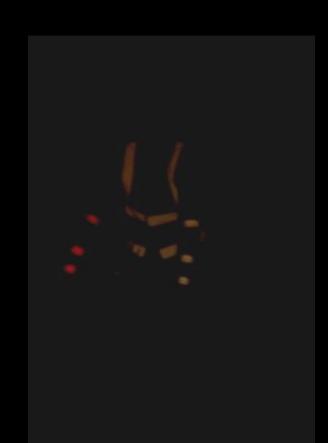

## Spot the cyclist?

#### Remember!

It is much harder to be seen by roads when it is dark.

If you have to go out when it is dark remember that bright clothing doesn't show up very well.

Reflective pieces on clothes or accessories show up really well in the dark when the lights of a vehicle are shining on it.