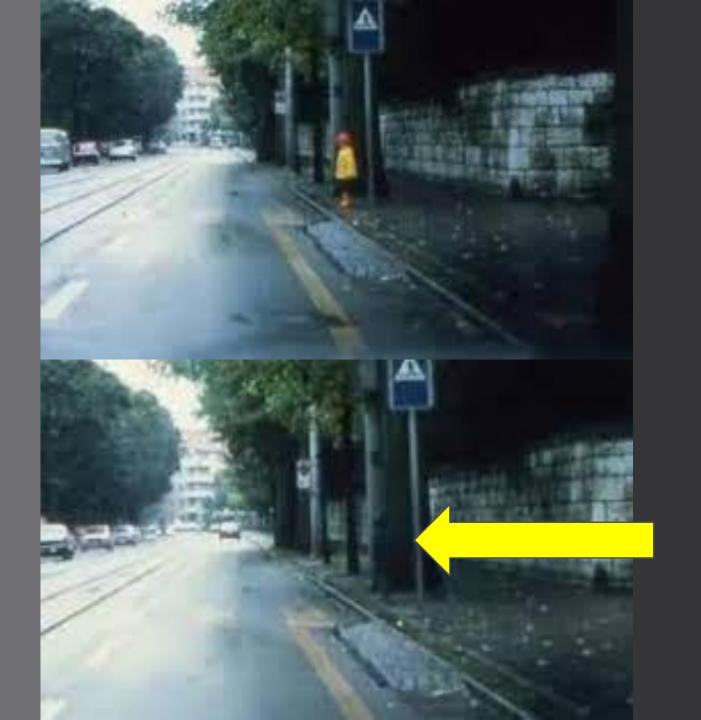

# Spot the difference?

The same child is in the same spot in the bottom picture. Look how much harder it would be for a driver to see them.